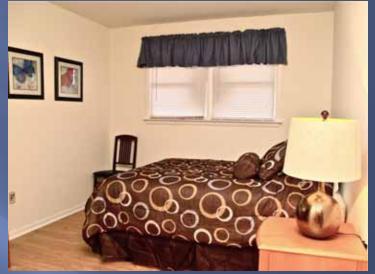

### Comfort...

**Renovations to Accommodate Handicapped Accessibility** 

- Carpeting removed
- Door ways widened
- Installation of Pergo flooring

### Home Sweet Home...

With Support, Individuals have Opportunities in the Community:

- Participation
- Socialization

Handicapped Accessible Bathroom Facilities