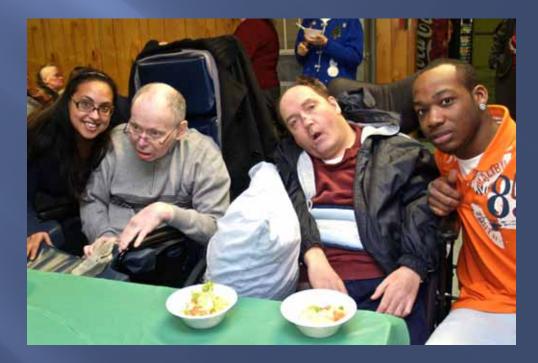

### Home Sweet Home...

With Support, Individuals have Opportunities in the Community:

- Participation
- Socialization

Handicapped Accessible Bathroom Facilities

- Social & Recreational Opportunities
- Inclusion
- Personal Growth